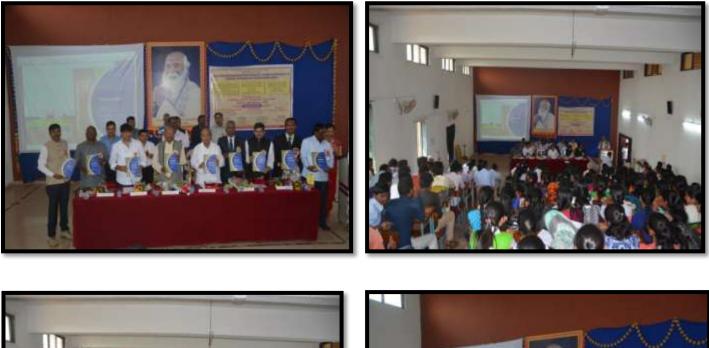

RAJAPUR

#### **DEPARTMENT OF BOTANY**

## **Departmental Activities**

#### **Student Centric**



Display Board for Article, Wallpaper and News etc.



Library Visit – Arrangement of Books

#### Avishkar Participation





Students' Participation in Research Avishkar Competition

#### Farewell Function



Flower Arrangement Competition







#### Student's Counselling







#### **Student Seminars**





### Study Tours at Different Localities

### Achara Estuary





### Study Tours at Different Localities: Mahabaleshwar & Jaitapur

### **MAHABALESHWAR TOUR**







Mahabaleshwar

# Seminar Competition









# **Celebration of Wetland Day**











**Poster Presentation** 

# MoUs



**National Seminar** 

## **Emerging Trends in Basic Sciences**

30<sup>th</sup> January, 2018