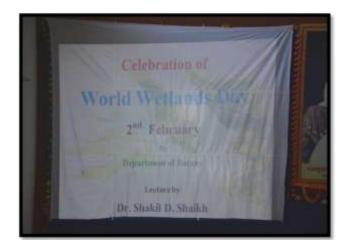

ABASAHEB MARATHE ART'S & NEW COMMERCE, SCIENCE COLLEGE, RAJAPUR

#### **DEPARTMENT OF BOTANY**

## **Departmental Activities**

#### **Student Centric**



Display Board for Article, Wallpaper and News etc.



Library Visit – Arrangement of Books

#### Avishkar Participation





Students' Participation in Research Avishkar Competition

#### Farewell Function



Flower Arrangement Competition







#### Student's Counselling







#### **Student Seminars**





### Study Tours at Different Localities

### Achara Estuary





### Study Tours at Different Localities: Mahabaleshwar & Jaitapur

### **MAHABALESHWAR TOUR**







Mahabaleshwar

# Seminar Competition









# **Celebration of Wetland Day**











**Poster Presentation** 

# MoUs



**National Seminar** 

## **Emerging Trends in Basic Sciences**

30<sup>th</sup> January, 2018