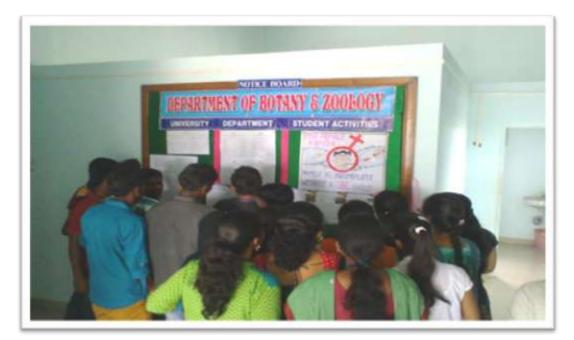

#### **Student Centric**

Display Board for Article, Wallpaper and News etc.

Library Visit – Arrangement of Books