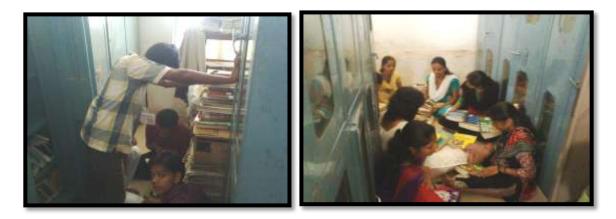

#### **Student Centric**

Display Board for Article, Wallpaper and News etc.

Library Visit – Arrangement of Books