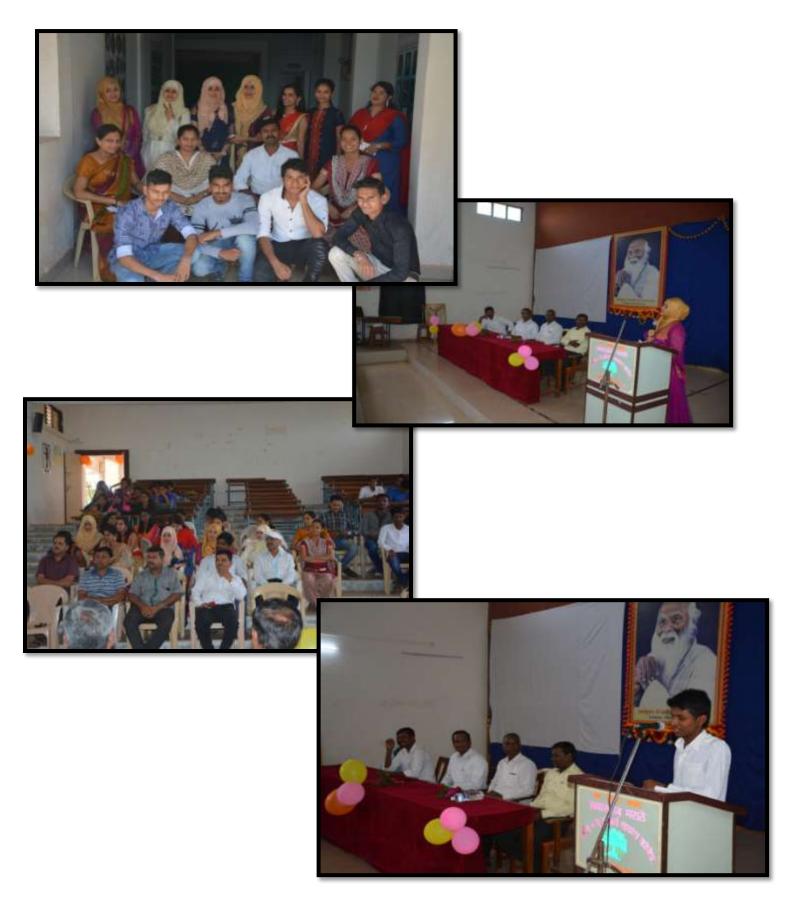

ABASAHEB MARATHE ART'S & NEW COMMERCE, SCIENCE COLLEGE, RAJAPUR

#### **DEPARTMENT OF BOTANY**

## **Departmental Activities**

#### **Student Centric**



Display Board for Article, Wallpaper and News etc.



Library Visit – Arrangement of Books

#### Avishkar Participation





Students' Participation in Research Avishkar Competition

#### Farewell Function



Flower Arrangement Competition







#### Student's Counselling







#### **Student Seminars**





### Study Tours at Different Localities

### Achara Estuary





### Study Tours at Different Localities: Mahabaleshwar & Jaitapur

### **MAHABALESHWAR TOUR**







Mahabaleshwar

# Seminar Competition









# **Celebration of Wetland Day**











**Poster Presentation** 

# MoUs



**National Seminar** 

## **Emerging Trends in Basic Sciences**

30<sup>th</sup> January, 2018